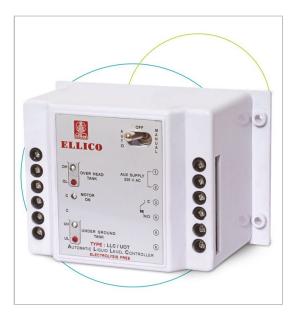

# LLC â€' UOT 230V

#### Overview

- Easy to operate
- Surface mountable
- Two tank controller
- LED indications for water level in tank
- Available with S.S Sensors / magnetic Sensors / float switch
- Automatic Control of starter according to set water level in tanks

# Technical Specification

| Supply voltage          | 230 VAC, 50 Hz ± 10%                                                     |
|-------------------------|--------------------------------------------------------------------------|
| Switch device           | Power Relay                                                              |
| Output contact Rating   | 15 Amp                                                                   |
| Sencing element         | S.S Prod                                                                 |
| Indication              | motor on Over head high Over head low Under ground high Under ground low |
| Auto/ manual facilities | Yes                                                                      |
| Enclosure               | PVC box                                                                  |
| Weight                  | 0.670 gms                                                                |
| Dimension (mm)          |                                                                          |
| -Dimension (HXWXD)      | (95 X 144 X96) mm                                                        |
| -Base mounting          | Yes                                                                      |